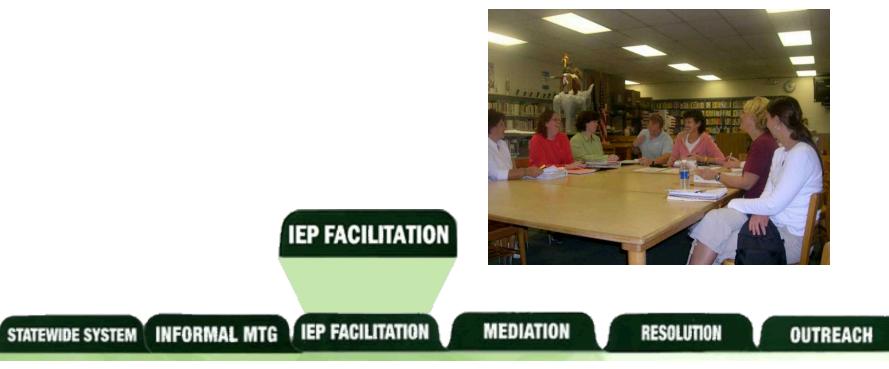

## IEP FACILITATION

### What is IEP Facilitation?

- ✓ Option for early conflict resolution
- ✓ Used at any IEP meeting
- ✓ Facilitator focuses on the IEP process